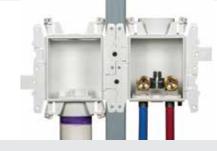

#### Oatey® MODA® Supply Box System

MODA supply boxes provide compact and cleaner footprint for supply and drain lines. The modular design can accommodate numerous installation requirements.

#### **SUPPLY BOXES**

Oatey® MODA® Supply Box System is designed to meet the needs of plumbing contractors for washing machine, ice maker, lavatory, toilet, dishwasher, secondary drain, Sure-Vent® Air Admittance Valve, and gas applications. A universal single box platform provides maximum versatility, installation simplicity and rugged reliability. MODA® Supply Box System is the ultimate solution for speed and flexibility.

## What makes the Oatey MODA Modular Supply Box System so innovative?

Oatey designed the MODA box using extensive knowledge of the many plumbing problems that can occur on the job site. It's the most advanced system, supporting all your plumbing needs, including Standard, Fire-Rated and Gas.

How does MODA box make a contractor's job easier?

Its universal single box platform provides maximum versatility, installation simplicity and rugged reliability, offering the ultimate in speed and flexibility. The MODA Supply Box System is designed to meet the needs of contractors for washing machine, ice maker, lavatory, toilet, dishwasher, secondary drain, Sure-Vent® Air Admittance Valve and gas applications.