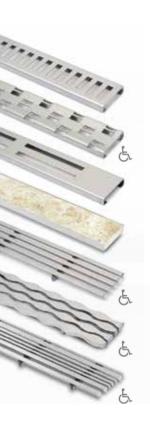

#### **DRAINS**

**Oatey**<sup>®</sup> drains are offered for preformed showers, tile showers and floor drains in new construction and retrofit applications. **QuickDrain USA**™ products provide a wall-to-wall drain solution. A variety of finishes and configurations are available.

- Oatey® Shower & Floor Drains
- Oatey® Commercial Drains
- QuickDrain USA™

# PERFORMANCE, REIMAGINED.

QuickDrain is a sophisticated curbed or curbless total shower solution that reimagines how a linear drain should perform and be installed. The QuickDrain system can adapt to almost any existing plumbing condition, slashes construction time, saves on cost and minimizes impact on customers.

For the Healthcare industry, QuickDrain USA recommends the use of ProLine. Made of 18 gauge, 316L marine grade stainless steel, ProLine is the ideal choice for construction jobs that involve specification requirements, including healthcare facilities or hospitality where PVC is not allowed.

**SPEC-FOCUSED**Engineered to meet rigorous specification requirements.

**FLEXIBLE**Multiple outlet configurations and adjustable height for different tile thicknesses.

HEALTHCARE APPLICATION
316L marine grade stainless steel
body paired with an ADA compliant
cover are ideal for hospitals and
assisted living.