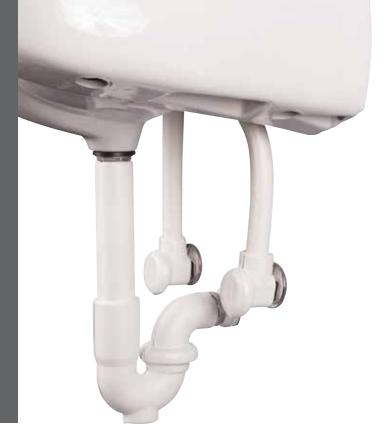

#### Dearborn™ Tubular Products

Dearborn™ branded tubular are available in multiple configurations with rough brass or chrome finishes. Options constructed from 17 GA brass are best for commercial grade due to their durable performance.

#### **TUBULAR**

**Dearborn™** offers an expansive assortment of brass, plastic, and commercial tubular products. Whether it's P-Traps, Grab Bars, or ADA Safety Covers, Dearborn has you covered.

- Offering includes P-Traps, Tailpieces, Extension Tubes, Waste Arms, Center & End Outlet Wastes, Grab Bars and much more.
- Dearborn products are offered in 1-1/4" & 1-1/2" variations, multiple gauges and different connection types depending on the job.
- Dearborn Safety Series ADA Compliant Tubular Covers are fast and easy to install while offering a long-lasting, clean appearance.