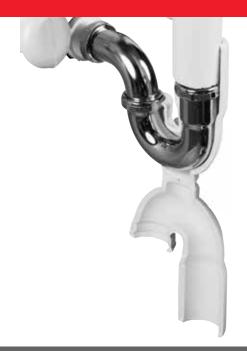

#### Dearborn™ Tubular Products

Dearborn™ branded tubular are available in multiple configurations with rough brass or chrome finishes. Options constructed from 17 GA brass are best for commercial grade due to their durable performance.

#### **TUBULAR**

**Dearborn™** offers an expansive assortment of brass, plastic, and commercial tubular products. Whether it's P-Traps, Grab Bars, or ADA Safety Covers, Dearborn has you covered.

- Offering includes P-Traps, Tailpieces, Extension Tubes, Waste Arms, Center & End Outlet Wastes, Grab Bars and much more.
- Dearborn products are offered in 1-1/4" & 1-1/2" variations, multiple gauges and different connection types depending on the job.
- Dearborn Safety Series ADA Compliant Tubular Covers are fast and easy to install while offering a long-lasting, clean appearance.