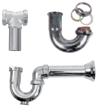

#### Dearborn™ Tubular Products

Dearborn™ branded tubular are available in multiple configurations with rough brass or chrome finishes. Options constructed from 17 GA brass are best for commercial grade due to their durable performance.

#### **TUBULAR**

**Dearborn™** offers an expansive assortment of brass, plastic, and commercial tubular products. Whether it's P-Traps, Grab Bars, or ADA Safety Covers, Dearborn has you covered.

- Offering includes P-Traps, Tailpieces, Extension Tubes, Waste Arms, Center & End Outlet Wastes, Grab Bars and much more.
- Dearborn products are offered in 1-1/4" & 1-1/2" variations, multiple gauges and different connection types depending on the job.
- Dearborn Safety Series ADA Compliant Tubular Covers are fast and easy to install while offering a long-lasting, clean appearance.