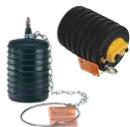

#### **PIPE PLUGS**

**Cherne®** Is the global leader in pipe plug and testing equipment. The Cherne Plumbing Test-Ball® plugs were designed to test drain, waste and vent systems and may be used in any type of pipe, inserted through a test tee, and seal out of round pipes.

- Cherne® Test-Balls
- Cherne® Clean-Seal Plugs
- Cherne® Long Test-Balls
- Cherne® Grippers