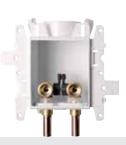

#### Oatey® MODA® Supply Box System

MODA supply boxes provide compact and cleaner footprint for supply and drain lines. The modular design can accommodate numerous installation requirements.

#### **SUPPLY BOXES**

Oatey® MODA® Supply Box System is designed to meet the needs of plumbing contractors for washing machine, ice maker, lavatory, toilet, dishwasher, secondary drain, Sure-Vent® Air Admittance Valve, and gas applications. A universal single box platform provides maximum versatility, installation simplicity and rugged reliability. MODA® Supply Box System is the ultimate solution for speed and flexibility.

## What makes the Oatey MODA Modular Supply Box System so innovative?

Oatey designed the MODA box using extensive knowledge of the many plumbing problems that can occur on the job site. It's the most advanced system, supporting all your plumbing needs, including Standard, Fire-Rated and Gas.

How does MODA box make a contractor's job easier?

Its universal single box platform provides maximum versatility, installation simplicity and rugged reliability, offering the ultimate in speed and flexibility. The MODA Supply Box System is designed to meet the needs of contractors for washing machine, ice maker, lavatory, toilet, dishwasher, secondary drain, Sure-Vent® Air Admittance Valve and gas applications.