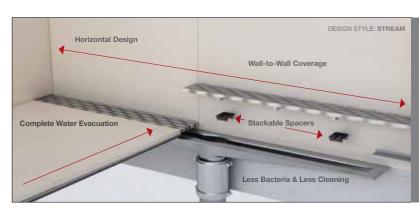

# PERFORMANCE, REIMAGINED.

QuickDrain is a sophisticated curbed or curbless total shower solution that reimagines how a linear drain should perform and be installed. The QuickDrain system can adapt to almost any existing plumbing condition, slashes construction time, saves on cost and minimizes impact on customers.

ProLine also delivers a new level of flexibility with a variety of drain waste outlet location options and a customizable drain body. Plus, unique stackable spacers allow the height of the drain cover to be easy adjusted, while trough extensions and covers ensure a perfect install each and every time.

Most importantly, QuickDrain's QuickFlow System creates wall-to-wall coverage and promotes the effective and efficient drainage of water. Every engineering and design choice was intended to make QuickDrain as efficient as it is appealing.

Drain extensions and covers ensure a perfect install each and every time, vertical-to-vertical surface. Both are easily trimmed at the job site.