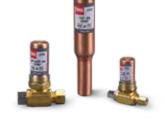

#### Oatey® Quiet Pipes® Hammer Arrestors

Helps ensure quiet piping systems by absorbing water shock and hammer. Available in sizes ranging from AA to F, and certified to ASSE 1010 and PDI.

#### **HAMMER ARRESTORS**

**Oatey® Quiet Pipes®** water hammer arrestors solve current and potential water hammer problems. When a valve is closed abruptly, the water moves into the pressurized chamber of the hammer and the water pressure is absorbed to prevent banging within the pipeline.

- A simple piston design delivers superior quality and ensures longer life.
- A wide variety of connection options are available, saving plumber's time and eliminating the need for costly transition joints.
- Oatey Quiet Pipes® water hammer arrestors carry a limited warranty that is equal in duration to the lifetime of the plumbing system in which they are installed.