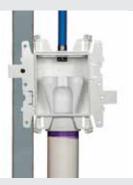

#### The Solution

The Las Vegas community responded enthusiastically, with more than 100 local companies and trade unions donating their expertise, materials and labor to the project.

The Dearborn ADA pipe wraps that Oatey donated to the project were a godsend for the plumbers, thanks to a simple and intuitive installation process. Made of EVA foam insulating material, the ADA pipe wrap conforms easily to 1½" and 1½" tubular pipes, making it exceptionally fast and easy to install.

Commercial plumbers simply wrapped the product around the P-traps and supply lines under bathroom and kitchen sinks, snapped it into place, and used hook and loop fasteners to hold it in place. Then they cut the lightweight but heavy-duty wrap with scissors for a seamless fit.