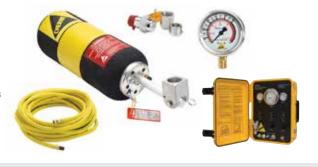

#### Cherne® Testing Equipment

Everything from replacement chains and extension hoses to poly lift lines and gauges. Innovation and quality has made Cherne the contractor's choice since 1953, for Hand Pumps, Hose Assemblies, Drain Flushers, Test Gauges, and Manometers.

#### **PIPE PLUGS**

**Cherne®** Is the global leader in pipe plug and testing equipment. The Cherne Plumbing Test-Ball® plugs were designed to test drain, waste and vent systems and may be used in any type of pipe, inserted through a test tee, and seal out of round pipes.

- Cherne® Test-Balls
- Cherne® Clean-Seal Plugs
- Cherne® Long Test-Balls
- Cherne® Grippers