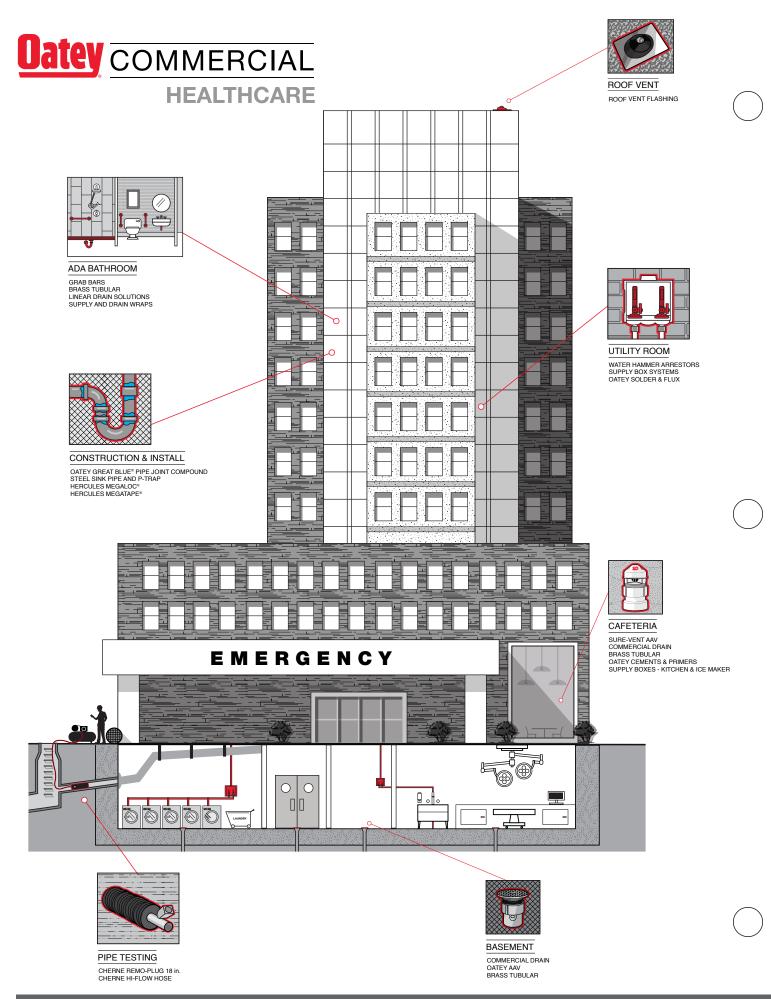

## **OATEY COMMERCIAL HEALTHCARE APPLICATIONS**

Oatey Commercial products for the healthcare industry deliver superior performance, ultimately improving the patient experience at every turn.

#### **CAFETERIA**

#### Oatey® Air Admittance Valves

Oatey offers a wide range of Sure-Vent Air Admittance Valves and accessories to enable installation in virtually any application.

#### Oatey® Cements and Primers

Offering a wide range of cement and primer products for applications ranging from large diameter pipe to cut-in repair work.

#### **UTILITY ROOM**

#### Oatey® Quiet Pipes® Hammer Arrestors

Helps ensure quiet piping systems by absorbing water shock and hammer. Available in sizes ranging from AA to F, and certified to ASSE 1010 and PDI.

#### Oatey® MODA® Supply Box System

MODA supply boxes provide compact and cleaner footprint for supply and drain lines. The modular design can accommodate numerous installation requirements.

#### **ADA BATHROOM**

#### Dearborn™ Grab Bars

Stainless steel ADA compliant grab bars meet requirements of ASTM F446 and ANSI A117.1.

#### QuickDrain USA™ Shower Solutions

QuickDrain products provide on-site installation flexibility, durable performance and elegant design while meeting ADA safety requirements.

#### Dearborn™ Safety Series

Safety Series supply and drain covers feature fast installation and conform closer to pipe for a more improved aesthetic. Hook and loop design allows for easy maintenance without damaging the wrap.

#### **BASEMENT**

#### Cherne® Testing Equipment

Everything from replacement chains and extension hoses to poly lift lines and gauges. Innovation and quality has made Cherne the contractor's choice since 1953, for Hand Pumps, Hose Assemblies, Drain Flushers, Test Gauges, and Manometers.

#### Dearborn™ Tubular Products

Dearborn™ branded tubular are available in multiple configurations with rough brass or chrome finishes. Options constructed from 17 GA brass are best for commercial grade due to their durable performance.