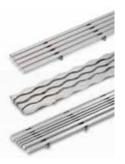

#### Dearborn™ Tubular Products

Dearborn™ branded tubular are available in multiple configurations with rough brass or chrome finishes. Options constructed from 17 GA brass are best for commercial grade due to their durable performance.

#### **TUBULAR**

**Dearborn™** offers an expansive assortment of brass, plastic, and commercial tubular products. Whether it's P-Traps, Grab Bars, or ADA Safety Covers, Dearborn has you covered.

- Offering includes P-Traps, Tailpieces, Extension Tubes, Waste Arms, Center & End Outlet Wastes, Grab Bars and much more.
- Dearborn products are offered in 1-1/4" & 1-1/2" variations, multiple gauges and different connection types depending on the job.
- Dearborn Safety Series ADA Compliant Tubular Covers are fast and easy to install while offering a long-lasting, clean appearance.