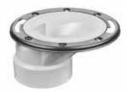

#### **FLANGES**

**Oatey**<sup>®</sup> flanges come in a wide variety of sizes, materials and configurations. PVC, Cast Iron, and ABS are available in both open and testable versions.

- Oatey® Level Fit Flanges
- Oatey® Easy Tap™ Flanges
- Oatey® Twist-N-Set® Replacement Flanges
- Oatey® Specialty Flanges