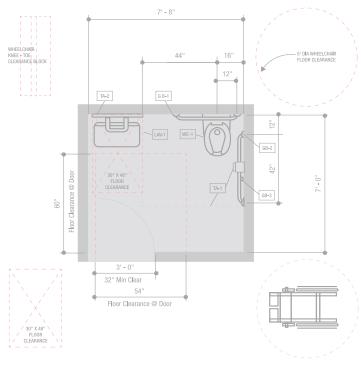

#### Dearborn™ Grab Bars

Stainless steel ADA compliant grab bars meet requirements of ASTM F446 and ANSI A117.1.

#### QuickDrain USA™ Shower Solutions

QuickDrain products provide on-site installation flexibility, durable performance and elegant design while meeting ADA safety requirements.

#### Dearborn™ Safety Series

Safety Series supply and drain covers feature fast installation and conform closer to pipe for a more improved aesthetic. Hook and loop design allows for easy maintenance without damaging the wrap.