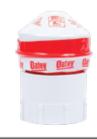

#### Oatey® MODA® Supply Box System

MODA supply boxes provide compact and cleaner footprint for supply and drain lines. The modular design can accommodate numerous installation requirements.

#### **SUPPLY BOXES**

Oatey® MODA® Supply Box System is designed to meet the needs of plumbing contractors for washing machine, ice maker, lavatory, toilet, dishwasher, secondary drain, Sure-Vent® Air Admittance Valve, and gas applications. A universal single box platform provides maximum versatility, installation simplicity and rugged reliability. MODA® Supply Box System is the ultimate solution for speed and flexibility.

## What makes the Oatey MODA Modular Supply Box System so innovative?

Oatey designed the MODA box using extensive knowledge of the many plumbing problems that can occur on the job site. It's the most advanced system, supporting all your plumbing needs, including Standard, Fire-Rated and Gas.

How does MODA box make a contractor's job easier?

Its universal single box platform provides maximum versatility, installation simplicity and rugged reliability, offering the ultimate in speed and flexibility. The MODA Supply Box System is designed to meet the needs of contractors for washing machine, ice maker, lavatory, toilet, dishwasher, secondary drain, Sure-Vent® Air Admittance Valve and gas applications.