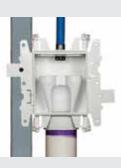

#### Oatey® MODA® Supply Box System

MODA supply boxes provide compact and cleaner footprint for supply and drain lines. The modular design can accommodate numerous installation requirements.

#### **SUPPLY BOXES**

Oatey® MODA® Supply Box System is designed to meet the needs of plumbing contractors for washing machine, ice maker, lavatory, toilet, dishwasher, secondary drain, Sure-Vent® Air Admittance Valve, and gas applications. A universal single box platform provides maximum versatility, installation simplicity and rugged reliability. MODA® Supply Box System is the ultimate solution for speed and flexibility.

## What makes the Oatey MODA Modular Supply Box System so innovative?

Oatey designed the MODA box using extensive knowledge of the many plumbing problems that can occur on the job site. It's the most advanced system, supporting all your plumbing needs, including Standard, Fire-Rated and Gas.

How does MODA box make a contractor's job easier?

Its universal single box platform provides maximum versatility, installation simplicity and rugged reliability, offering the ultimate in speed and flexibility. The MODA Supply Box System is designed to meet the needs of contractors for washing machine, ice maker, lavatory, toilet, dishwasher, secondary drain, Sure-Vent® Air Admittance Valve and gas applications.