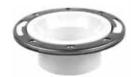

#### **FLANGES**

**Oatey**<sup>®</sup> flanges come in a wide variety of sizes, materials and configurations. PVC, Cast Iron, and ABS are available in both open and testable versions.

- Oatey® Level Fit Flanges
- Oatey® Easy Tap™ Flanges
- Oatey® Twist-N-Set® Replacement Flanges
- Oatey® Specialty Flanges