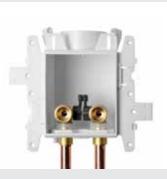

#### Oatey® MODA® Supply Box System

MODA supply boxes provide compact and cleaner footprint for supply and drain lines. The modular design can accommodate numerous installation requirements.

#### **SUPPLY BOXES**

Oatey® MODA® Supply Box System is designed to meet the needs of plumbing contractors for washing machine, ice maker, lavatory, toilet, dishwasher, secondary drain, Sure-Vent® Air Admittance Valve, and gas applications. A universal single box platform provides maximum versatility, installation simplicity and rugged reliability. MODA® Supply Box System is the ultimate solution for speed and flexibility.

## What makes the Oatey MODA Modular Supply Box System so innovative?

Oatey designed the MODA box using extensive knowledge of the many plumbing problems that can occur on the job site. It's the most advanced system, supporting all your plumbing needs, including Standard, Fire-Rated and Gas.

How does MODA box make a contractor's job easier?

Its universal single box platform provides maximum versatility, installation simplicity and rugged reliability, offering the ultimate in speed and flexibility. The MODA Supply Box System is designed to meet the needs of contractors for washing machine, ice maker, lavatory, toilet, dishwasher, secondary drain, Sure-Vent® Air Admittance Valve and gas applications.