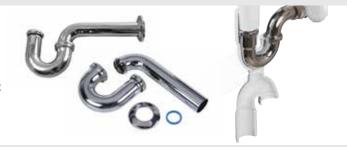

#### Dearborn™ Tubular Products

Dearborn™ branded tubular are available in multiple configurations with rough brass or chrome finishes. Options constructed from 17 GA brass are best for commercial grade due to their durable performance.

#### **TUBULAR**

**Dearborn™** offers an expansive assortment of brass, plastic, and commercial tubular products. Whether it's P-Traps, Grab Bars, or ADA Safety Covers, Dearborn has you covered.

- Offering includes P-Traps, Tailpieces, Extension Tubes, Waste Arms, Center & End Outlet Wastes, Grab Bars and much more.
- Dearborn products are offered in 1-1/4" & 1-1/2" variations, multiple gauges and different connection types depending on the job.
- Dearborn Safety Series ADA Compliant Tubular Covers are fast and easy to install while offering a long-lasting, clean appearance.

#### The Solution

The Las Vegas community responded enthusiastically, with more than 100 local companies and trade unions donating their expertise, materials and labor to the project.

The Dearborn ADA pipe wraps that Oatey donated to the project were a godsend for the plumbers, thanks to a simple and intuitive installation process. Made of EVA foam insulating material, the ADA pipe wrap conforms easily to 1½" and 1½" tubular pipes, making it exceptionally fast and easy to install.

Commercial plumbers simply wrapped the product around the P-traps and supply lines under bathroom and kitchen sinks, snapped it into place, and used hook and loop fasteners to hold it in place. Then they cut the lightweight but heavy-duty wrap with scissors for a seamless fit.