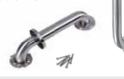

#### Dearborn™ Grab Bars

Stainless steel ADA compliant grab bars meet requirements of ASTM F446 and ANSI A117.1.