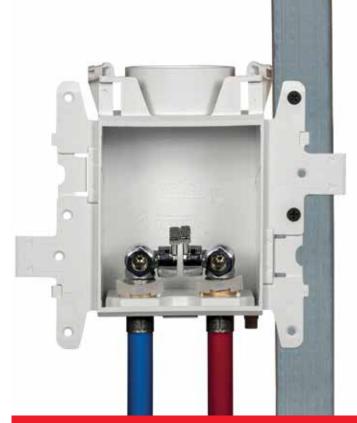

#### Oatey® MODA® Supply Box System

MODA supply boxes provide compact and cleaner footprint for supply and drain lines. The modular design can accommodate numerous installation requirements.

#### **SUPPLY BOXES**

Oatey® MODA® Supply Box System is designed to meet the needs of plumbing contractors for washing machine, ice maker, lavatory, toilet, dishwasher, secondary drain, Sure-Vent® Air Admittance Valve, and gas applications. A universal single box platform provides maximum versatility, installation simplicity and rugged reliability. MODA® Supply Box System is the ultimate solution for speed and flexibility.

## What makes the Oatey MODA Modular Supply Box System so innovative?

Oatey designed the MODA box using extensive knowledge of the many plumbing problems that can occur on the job site. It's the most advanced system, supporting all your plumbing needs, including Standard, Fire-Rated and Gas.

How does MODA box make a contractor's job easier?

Its universal single box platform provides maximum versatility, installation simplicity and rugged reliability, offering the ultimate in speed and flexibility. The MODA Supply Box System is designed to meet the needs of contractors for washing machine, ice maker, lavatory, toilet, dishwasher, secondary drain, Sure-Vent® Air Admittance Valve and gas applications.