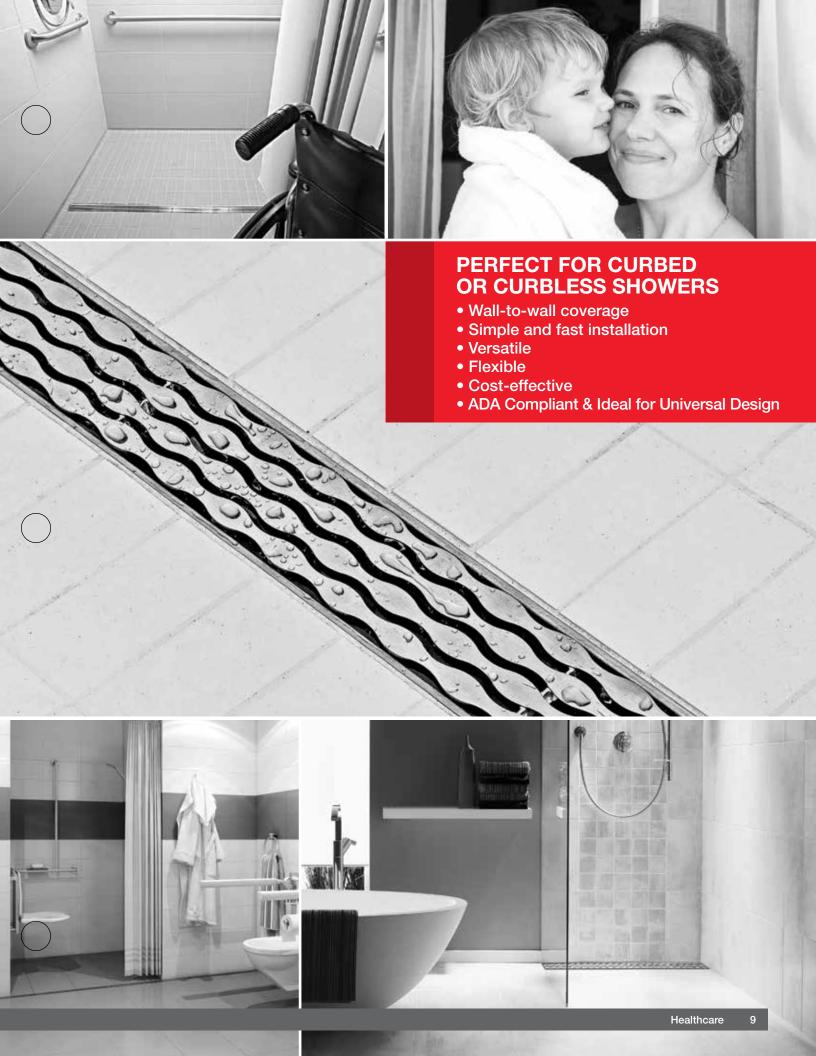

# PERFORMANCE, REIMAGINED.

QuickDrain is a sophisticated curbed or curbless total shower solution that reimagines how a linear drain should perform and be installed. The QuickDrain system can adapt to almost any existing plumbing condition, slashes construction time, saves on cost and minimizes impact on customers.

For the Healthcare industry, QuickDrain USA recommends the use of ProLine. Made of 18 gauge, 316L marine grade stainless steel, ProLine is the ideal choice for construction jobs that involve specification requirements, including healthcare facilities or hospitality where PVC is not allowed.

**SPEC-FOCUSED**Engineered to meet rigorous specification requirements.

**FLEXIBLE**Multiple outlet configurations and adjustable height for different tile thicknesses.

HEALTHCARE APPLICATION
316L marine grade stainless steel
body paired with an ADA compliant
cover are ideal for hospitals and
assisted living.